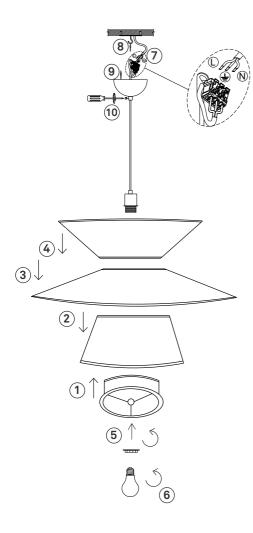

## Instructions Type nr: 20233-P



## Contents

- A. Cordset
- B. Ceiling cup
- C. Shade in bamboo

## Not included with purchase

Light source E27 bulb, max 60W or 10W LED.

Remember to use a LED bulb. Led bulbs use up to 85% less electricity than a traditional light bulb.

## **Cleaning instructions**

Product may be cleaned only after it has been switched off and cooled down.

Prevent moisture from getting to the lamp connections or power supplying elements.

Wipe the surface with a soft, dry cloth. We do not recommend cleaning agents as they can cause staining.

After cleaning, the lamp should be left off until it dries completely.



If you have any questions or comments, please reach out to us by e-mail: info@markslojd.com