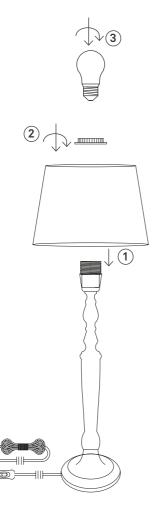

Instructions
Type nr: 20241-16

## Contents

A. Shade in Cotton

B. Base in Aluminium

## Not included with purchase

Light source E27 bulb, max 40W or 6W LED.

Remember to use a LED bulb. Led bulbs use up to 85% less electricity than a traditional light bulb.