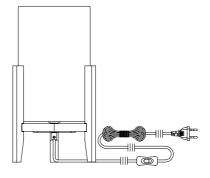

Instructions
Type nr: 20241-9

## Contents

A. Base in pine wood

B. Shade in linen