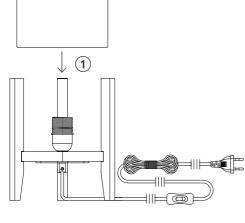

Instructions
Type nr: 20241-9

## Contents

A. Base in pine wood

B. Shade in linen