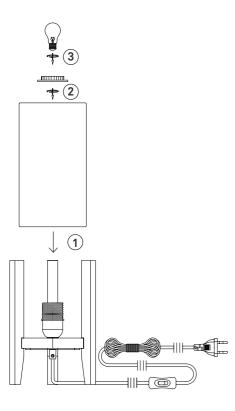

Instructions
Type nr: 20241-8

## Contents

A. Base in pine wood

B. Shade in linen

## Not included with purchase

Light source E27 bulb, max 60W or 10W LED.

Remember to use a LED bulb. Led bulbs use up to 85% less electricity than a traditional light bulb.