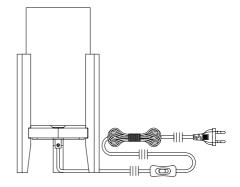

Instructions
Type nr: 20241-8

## Contents

A. Base in pine wood

B. Shade in linen