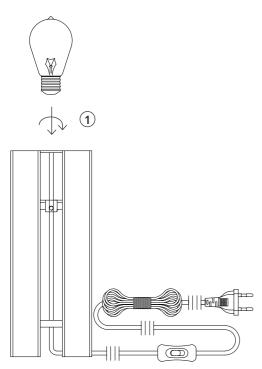

## Contents

A. Base in pine wood

## Not included with purchase

Light source E27 bulb, max 60W or 10W LED.

Remember to use a LED bulb. Led bulbs use up to 85% less electricity than a traditional light bulb.