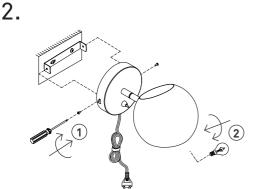

## Contents A. Wall bracket

A. Wall bracke B. Wall lamp

Not included with purchase Light source E14 bulb, max 40W or 6W LED.

Remember to use a LED bulb. Led bulbs use up to 85% less electricity than a traditional light bulb.