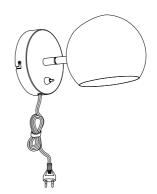

## Contents A. Wall bracket

A. Wall bracke B. Wall lamp

Not included with purchase Light source E14 bulb, max 40W or 6W LED.

Remember to use a LED bulb. Led bulbs use up to 85% less electricity than a traditional light bulb.