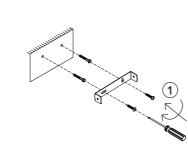

## Contents A. Wall bracket

A. Wall bracke B. Wall lamp

Not included with purchase Light source E14 bulb, max 40W or 6W LED.

Remember to use a LED bulb. Led bulbs use up to 85% less electricity than a traditional light bulb.