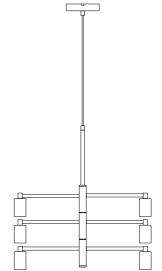

## Instructions Type nr: 20233-22



A. Pendant in metal

## Not included with purchase

Light source E27 bulb, max 40W or 6W LED.

Remember to use a LED bulb. Led bulbs use up to 85% less electricity than a traditional light bulb.

## Cleaning instructions

Product may be cleaned only after it has been switched off and cooled down. Prevent moisture from getting to the lamp connections or power supplying elements.

Wipe the surface with a soft, damp sponge or cloth and wipe immediately with a dry cloth. We do not recommend cleaning agents as they can cause staining. After cleaning, the lamp should be left off until it dries completely.