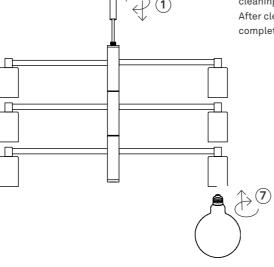

## Instructions Type nr: 20233-22

A. Pendant in metal

## Not included with purchase

Light source E27 bulb, max 40W or 6W LED.

Remember to use a LED bulb. Led bulbs use up to 85% less electricity than a traditional light bulb.

## Cleaning instructions

Product may be cleaned only after it has been switched off and cooled down. Prevent moisture from getting to the lamp connections or power supplying elements.

Wipe the surface with a soft, damp sponge or cloth and wipe immediately with a dry cloth. We do not recommend cleaning agents as they can cause staining. After cleaning, the lamp should be left off until it dries completely.