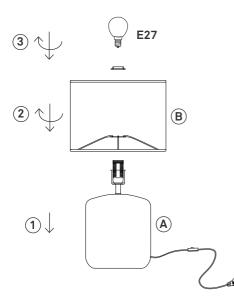

## Contents

 $(\mathbf{0})$ 

A. Base in ceramic B. Shade in jute

## Not included with purchase

Light source E27 bulb, max 40W or 6W LED.

Remember to use a LED bulb. Led bulbs use up to 85% less electricity than a traditional light bulb.