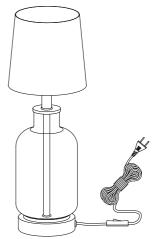

( )

## Instructions Type nr: 20233-15



A. Base in glass

B. Shade in jute

## Not included with purchase

Light source E14 bulb, max 40W or 6W LED.

Remember to use a LED bulb. Led bulbs use up to 85% less electricity than a traditional light bulb.

## **Cleaning instructions**

Product may be cleaned only after it has been switched off and cooled down. Prevent moisture from getting to the lamp connections or power supplying elements.

Wipe the surface with a soft, damp sponge or cloth and wipe immediately with a dry cloth. We do not recommend cleaning agents as they can cause staining. After cleaning, the lamp should be left off until it dries completely.



If you have any questions or comments, please reach out to us by e-mail: info@markslojd.com

( )



 $\downarrow$  (1)

( )