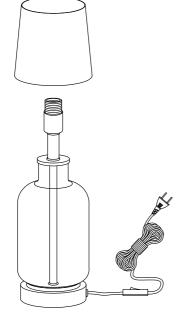

( )

## Instructions Type nr: 20233-15



A. Base in glass

B. Shade in jute

## Not included with purchase

Light source E14 bulb, max 40W or 6W LED.

Remember to use a LED bulb. Led bulbs use up to 85% less electricity than a traditional light bulb.

## **Cleaning instructions**

Product may be cleaned only after it has been switched off and cooled down. Prevent moisture from getting to the lamp connections or power supplying elements.

Wipe the surface with a soft, damp sponge or cloth and wipe immediately with a dry cloth. We do not recommend cleaning agents as they can cause staining. After cleaning, the lamp should be left off until it dries completely.



If you have any questions or comments, please reach out to us by e-mail: info@markslojd.com

( )



 $\downarrow$  (1)

( )