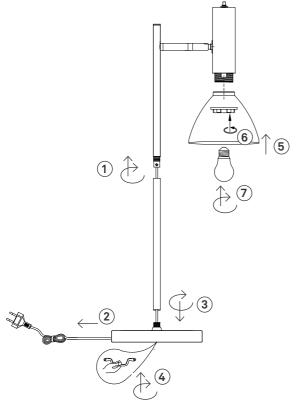

## Instructions Type nr: 20233-11

## Contents

A. Table lamp in metal

## Not included with purchase

Light source E27 bulb, max 40W or 6W LED.

Remember to use a LED bulb. Led bulbs use up to 85% less electricity than a traditional light bulb.

## Cleaning instructions

Product may be cleaned only after it has been switched off and cooled down.

Prevent moisture from getting to the lamp connections or power supplying elements.

Wipe the surface with a soft, damp sponge or cloth and wipe immediately with a dry cloth.

We do not recommend cleaning agents as they can cause staining.

After cleaning, the lamp should be left off until it dries completely.

If you have any questions or comments, please reach out to us by e-mail: info@markslojd.com