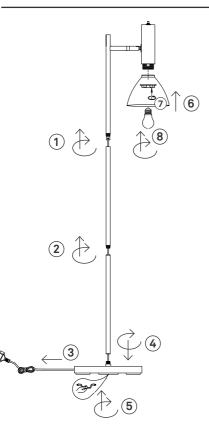

## Contents

A. Base in metal

B. Shade in metal

## Not included with purchase

Light source E27 bulb, max 40W or 6W LED.

Remember to use a LED bulb. Led bulbs use up to 85% less electricity than a traditional light bulb.

Product may be cleaned only after it has been switched off and cooled down.