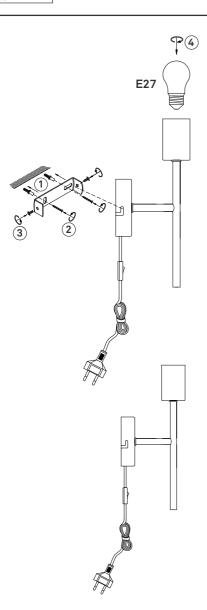

## Contents

A. Wall lamp in metal

## Not included with purchase

Light source E27 bulb, max 40W or 6W LED.

Remember to use a LED bulb. Led bulbs use up to 85% less electricity than a traditional light bulb.