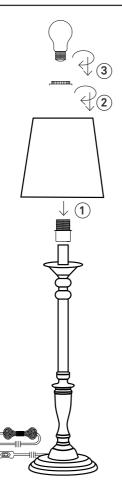

## Instructions Type nr: 20233-5

## Contents

A. Base in metal

B. Shade in textile

## Not included with purchase

Light source E27 bulb, max 40W or 6W LED.

Remember to use a LED bulb. Led bulbs use up to 85% less electricity than a traditional light bulb.