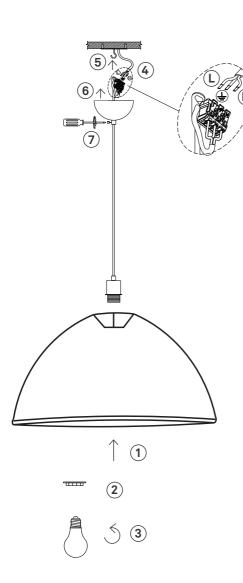

## Step 1

Place the lampshade on the cordset

#### Step 2

Attach the socket ring and screw it on using a clockwise motion.

## Step 3

Make sure you have the correct bulb (E27, max 60W, not icluded)
Gently screw the bulb into the socket using a clockwise motion.

# Step 4

Connect the wires

#### Step 5

Hang it on the ceiling hook

#### Step 6

Pull up the ceiling cup

## Step 7

Fasten the screws when you have adjusted the cable to desired length.