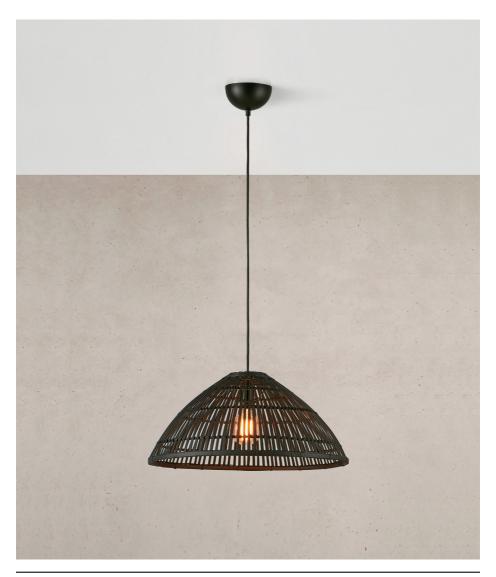

nto the socket using a clockwise motion.

# Step 4

Connect the wires

#### Step 5

Hang it on the ceiling hook

#### Step 6

Pull up the ceiling cup

## Step 7

Fasten the screws when you have adjusted the cable to desired length.

#### Instructions

# Cleaning instructions

Product may be cleaned only after it has been switched off and cooled down.

Prevent moisture from getting to the lamp connections or power supplying elements.

Wipe the surface with a soft, damp sponge or cloth and wipe immediately with a dry cloth. We do not recommend cleaning agents as they can cause staining.

Do not wash glass shade in dishwasher.

After cleaning, the lamp should be left off until it dries completely.



If you have any questions or comments, please reach out to us by e-mail: info@markslojd.com