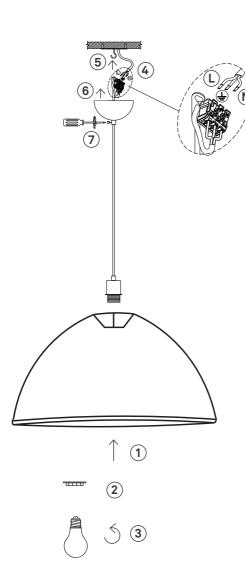

## Step 1

Place the lampshade on the cordset

#### Step 2

Attach the socket ring and screw it on using a clockwise motion.

#### Step 3

Make sure you have the correct bulb (E27, max 60W, not icluded)
Gently screw the bulb into the socket using a clockwise motion.

### Step 4

Connect the wires

#### Step 5

Hang it on the ceiling hook

#### Step 6

Pull up the ceiling cup

# Step 7

Fasten the screws when you have adjusted the cable to desired length.