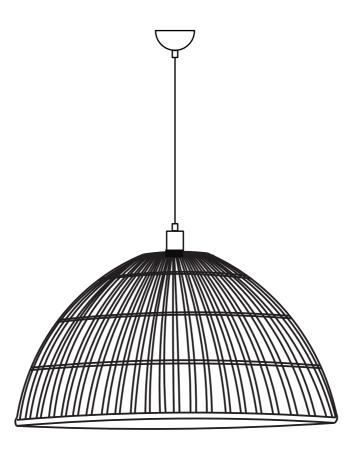

# Capello





## Step 1

Place the lampshade on the cordset

#### Step 2

Attach the socket ring and screw it on using a clockwise motion.

#### Step 3

Make sure you have the correct bulb (E27, max 60W, not icluded)
Gently screw the bulb into the socket using a clockwise motion.

### Step 4

Connect the wires

#### Step 5

Hang it on the ceiling hook

#### Step 6

Pull up the ceiling cup

# Step 7

Fasten the screws when you have adjusted the cable to desired length.

#### Instructions

# Cleaning instructions

Product may be cleaned only after it has been switched off and cooled down.

Prevent moisture from getting to the lamp connections or power supplying elements.

Wipe the surface with a soft, damp sponge or cloth and wipe immediately with a dry cloth. We do not recommend cleaning agents as th