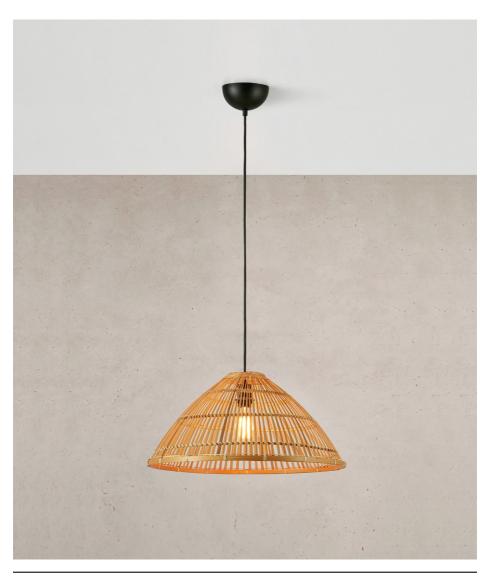

to the socket using a clockwise motion.

### Step 4

Connect the wires

#### Step 5

Hang it on the ceiling hook

#### Step 6

Pull up the ceiling cup

# Step 7

Fasten the screws when you have adjusted the cable to desired length.

#### Instructions

# Cleaning instructions

Product may be cleaned only after it has been switched off and cooled down.

Prevent moisture from getting to the lamp connections or power supplying elements.

Wipe the surface with a soft, damp sponge or cloth and wipe immediately with a dry cloth. We do not recommend cleaning agents as they can cause staining.

Do not wash glass shade in dishwasher.

After cleaning, the lamp should be left off until it dries completely.



If you have any questions or comments, please reach out to us by e-mail: info@markslojd.com