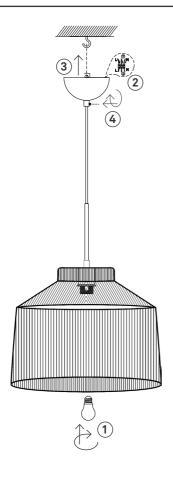

## Instructions Type nr: 20233-3

## Contents

A. Pendant in metal

## Not included with purchase

Light source E27 bulb, max 40W or 6W LED.

Remember to use a LED bulb. Led bulbs use up to 85% less electricity than a traditional light bulb.