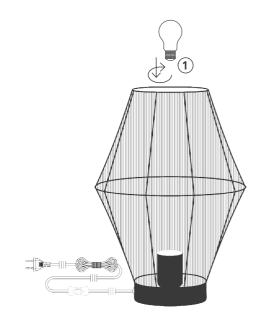

## Instructions Type nr: 20233-2

Contents A. Table lamp in metal

## Not included with purchase

Light source E27 bulb, max 40W or 6W LED.

Remember to use a LED bulb. Led bulbs use up to 85% less electricity than a traditional light bulb.