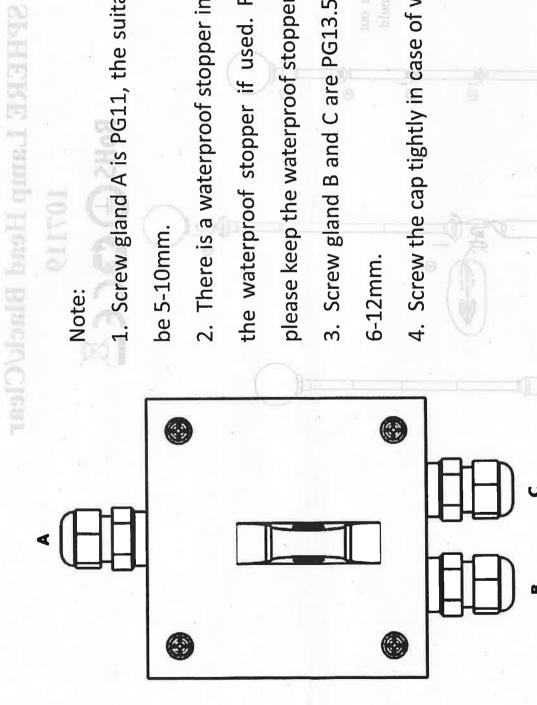

> Sweden www.markslojd.com

It is suggested that this upper part be out for 16mm, but actually installation should be done according to the real situation.

1. Screw gland A is PG11, the suitable cable diameter should

be 5-10mm.

2. There is a waterproof stopper in each screw gland, remove the waterproof stopper if used. For not used screw gland, please keep the waterproof stopper there. 3. Screw gland B and C are PG13.5, cable diameter should be 6-12mm.

4. Screw the cap tightly in case of water leakage.

Grahevagen 5 S-511 62 Skene